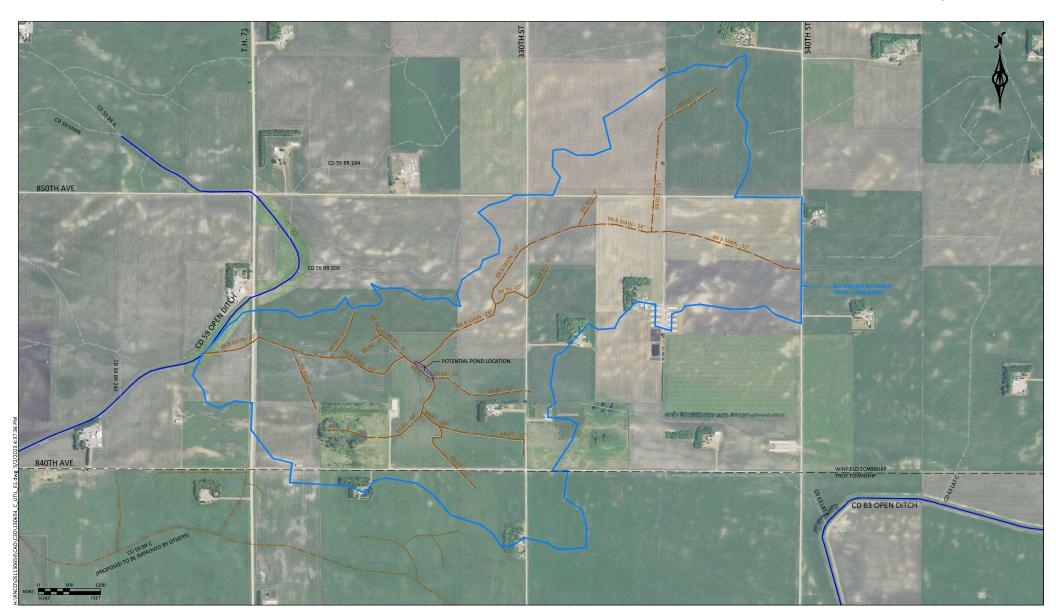

#### 3. Description of Proposed Improvement.

The proposed drainage project would consist of improving and enlarging CD 59 Branch B along its entire length, together with lateral branches Branch B1, B2, B3, B4, B5, B6, B7, B8, B9, B10, and B11. The location of the proposed improvements, subject to any alterations deemed prudent or necessary by the project engineer, are depicted on the map attached hereto as **Exhibit A** and are located in Troy and Winfield Townships in Renville County CD 59 Branch B together with the lateral branches B1–B11 consist of buried tile. CD 59 Branch B and lateral branches B1–B11 would be enlarged and their capacity increased to meet the NRCS recommended standard ½ inch per day drainage coefficient. The improvement to the Branch B Main and lateral branches B1–B11 would be improved along the entirety of their length where necessary to meet a ½ inch per day drainage coefficient.

If deemed prudent and practical by the Engineer, a water storage pond or other features may be included in the project design to improve water quality, reduce erosion, or increase capacity.