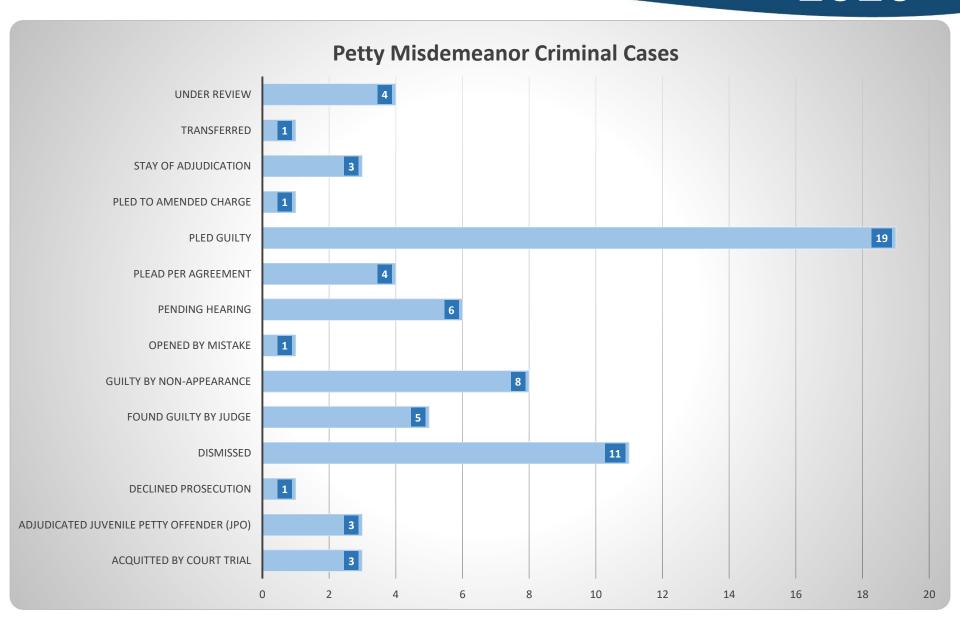

| For Cri                                   | mina   | Cases Open               | ed From 1/1 | /2020 through    | 12/31/2020        |             |
|-------------------------------------------|--------|--------------------------|-------------|------------------|-------------------|-------------|
| Count of Offense Level                    |        |                          |             |                  |                   |             |
|                                           | Felony | <b>Gross Misdemeanor</b> | Misdemeanor | No Offense Level | Petty Misdemeanor | Grand Total |
| Acquitted by Court Trial                  |        |                          |             |                  | 3                 | 3           |
| Adjudicated Delinquent                    | 1      |                          |             |                  |                   | 1           |
| Adjudicated Juvenile Petty Offender (JPO) | 1      |                          | 8           |                  | 3                 | 12          |
| Continued for Dismissal                   |        |                          | 2           |                  |                   | 2           |
| Declined Prosecution                      | 7      | '                        | 5           | 49               | 1                 | 62          |
| Dismissed                                 | 13     | 3                        | 23          | 8                | 11                | 58          |
| Diversion                                 |        |                          | 1           |                  |                   | 1           |
| Diversion Completed                       |        |                          |             | 1                |                   | 1           |
| Expunged/Sealed Criminal Record           |        |                          | 1           |                  |                   | 1           |
| Found Guilty By Judge                     |        | 1                        | 1           |                  | 5                 | 7           |
| Guilty by Non-Appearance                  |        |                          | 10          | 1                | 8                 | 19          |
| Opened by Mistake                         | 1      |                          | 2           | . 1              | 1                 | 5           |
| Other                                     | 1      |                          | 1           | . 2              |                   | 4           |
| Pending Further Investigation             | 1      |                          |             |                  |                   | 1           |
| Pending Hearing                           | 50     | 8                        | 21          | 9                | 6                 | 94          |
| Plead Per Agreement                       | 7      | 1                        | 2           |                  | 4                 | 14          |
| Pled Guilty                               |        | 1                        | 7           | 1                | 19                | 28          |
| Pled Guilty—Sentence Executed             | 1      | 1                        |             |                  |                   | 2           |
| Pled to Amended Charge                    | 2      |                          |             | 1                | 1                 | 4           |
| Referred to City Attorney                 | 1      | 2                        | 4           | 7                | 1                 | 14          |
| Referred to Other Jurisdiction            |        |                          |             | 1                |                   | 1           |
| Sentenced                                 |        |                          | 1           |                  |                   | 1           |
| Stay of Adjudication                      | 10     | 9                        | 21          | . 3              | 3                 | 46          |
| Stay of Execution                         | 3      | 8                        | 4           | 1                |                   | 15          |
| Stay of Imposition                        | 6      | 3                        | 2           |                  |                   | 11          |
| Transferred                               | 1      | 2                        | 3           |                  | 1                 | 7           |
| Under Review                              | 11     | 3                        | 9           | 40               | 4                 | 67          |
| Warrant- Issued                           | 10     | 6                        | 1           |                  |                   | 17          |
| Warrant- Requested                        | 1      |                          |             |                  |                   | 1           |
| Grand Total                               | 128    | 48                       | 129         | 124              | 70                | 499         |