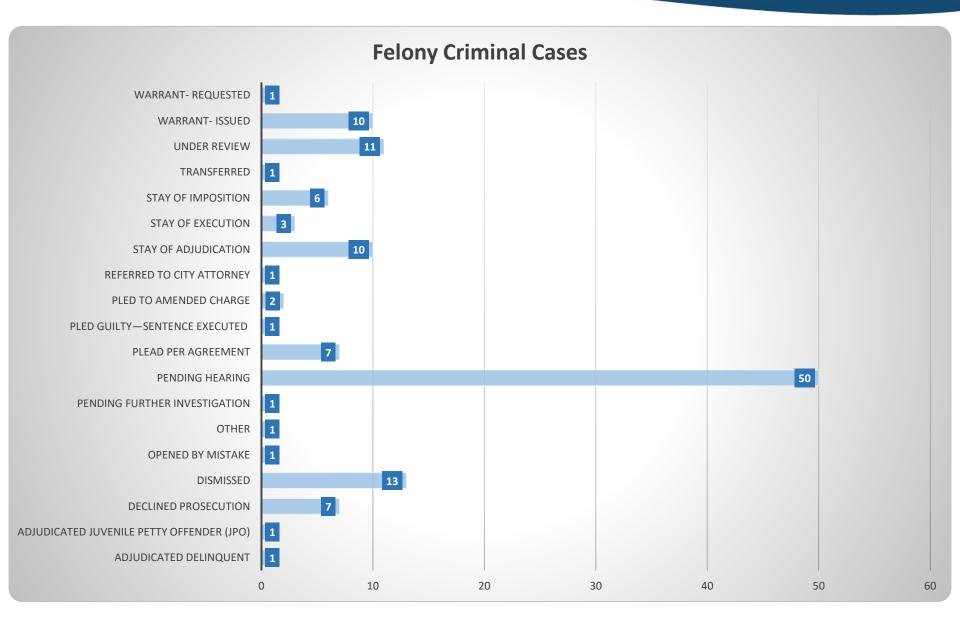

| For Cri                                   | mina   | Cases Open               | ed From 1/1 | /2020 through    | 12/31/2020        |             |
|-------------------------------------------|--------|--------------------------|-------------|------------------|-------------------|-------------|
| Count of Offense Level                    |        |                          |             |                  |                   |             |
|                                           | Felony | <b>Gross Misdemeanor</b> | Misdemeanor | No Offense Level | Petty Misdemeanor | Grand Total |
| Acquitted by Court Trial                  |        |                          |             |                  | 3                 | 3           |
| Adjudicated Delinquent                    | 1      |                          |             |                  |                   | 1           |
| Adjudicated Juvenile Petty Offender (JPO) | 1      |                          | 8           |                  | 3                 | 12          |
| Continued for Dismissal                   |        |                          | 2           |                  |                   | 2           |
| Declined Prosecution                      | 7      | '                        | 5           | 49               | 1                 | 62          |
| Dismissed                                 | 13     | 3                        | 23          | 8                | 11                | 58          |
| Diversion                                 |        |                          | 1           |                  |                   | 1           |
| Diversion Completed                       |        |                          |             | 1                |                   | 1           |
| Expunged/Sealed Criminal Record           |        |                          | 1           |                  |                   | 1           |
| Found Guilty By Judge                     |        | 1                        | 1           |                  | 5                 | 7           |
| Guilty by Non-Appearance                  |        |                          | 10          | 1                | 8                 | 19          |
| Opened by Mistake                         | 1      |                          | 2           | . 1              | 1                 | 5           |
| Other                                     | 1      |                          | 1           | . 2              |                   | 4           |
| Pending Further Investigation             | 1      |                          |             |                  |                   | 1           |
| Pending Hearing                           | 50     | 8                        | 21          | 9                | 6                 | 94          |
| Plead Per Agreement                       | 7      | 1                        | 2           |                  | 4                 | 14          |
| Pled Guilty                               |        | 1                        | 7           | 1                | 19                | 28          |
| Pled Guilty—Sentence Executed             | 1      | 1                        |             |                  |                   | 2           |
| Pled to Amended Charge                    | 2      |                          |             | 1                | 1                 | 4           |
| Referred to City Attorney                 | 1      | 2                        | 4           | 7                | 1                 | 14          |
| Referred to Other Jurisdiction            |        |                          |             | 1                |                   | 1           |
| Sentenced                                 |        |                          | 1           |                  |                   | 1           |
| Stay of Adjudication                      | 10     | 9                        | 21          | . 3              | 3                 | 46          |
| Stay of Execution                         | 3      | 8                        | 4           | 1                |                   | 15          |
| Stay of Imposition                        | 6      | 3                        | 2           |                  |                   | 11          |
| Transferred                               | 1      | 2                        | 3           |                  | 1                 | 7           |
| Under Review                              | 11     | 3                        | 9           | 40               | 4                 | 67          |
| Warrant- Issued                           | 10     | 6                        | 1           |                  |                   | 17          |
| Warrant- Requested                        | 1      |                          |             |                  |                   | 1           |
| Grand Total                               | 128    | 48                       | 129         | 124              | 70                | 499         |