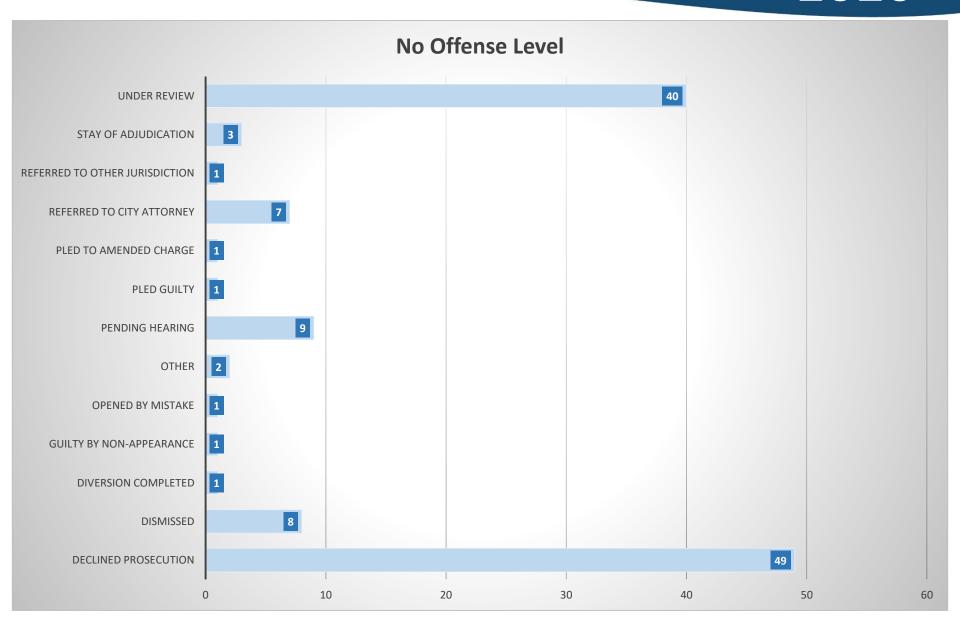

| For Cri                                   | mina   | Cases Open               | ed From 1/1 | /2020 through    | 12/31/2020        |             |
|-------------------------------------------|--------|--------------------------|-------------|------------------|-------------------|-------------|
| Count of Offense Level                    |        |                          |             |                  |                   |             |
|                                           | Felony | <b>Gross Misdemeanor</b> | Misdemeanor | No Offense Level | Petty Misdemeanor | Grand Total |
| Acquitted by Court Trial                  |        |                          |             |                  | 3                 | 3           |
| Adjudicated Delinquent                    | 1      |                          |             |                  |                   | 1           |
| Adjudicated Juvenile Petty Offender (JPO) | 1      |                          | 8           |                  | 3                 | 12          |
| Continued for Dismissal                   |        |                          | 2           |                  |                   | 2           |
| Declined Prosecution                      | 7      | '                        | 5           | 49               | 1                 | 62          |
| Dismissed                                 | 13     | 3                        | 23          | 8                | 11                | 58          |
| Diversion                                 |        |                          | 1           |                  |                   | 1           |
| Diversion Completed                       |        |                          |             | 1                |                   | 1           |
| Expunged/Sealed Criminal Record           |        |                          | 1           |                  |                   | 1           |
| Found Guilty By Judge                     |        | 1                        | 1           |                  | 5                 | 7           |
| Guilty by Non-Appearance                  |        |                          | 10          | 1                | 8                 | 19          |
| Opened by Mistake                         | 1      |                          | 2           | . 1              | 1                 | 5           |
| Other                                     | 1      |                          | 1           | . 2              |                   | 4           |
| Pending Further Investigation             | 1      |                          |             |                  |                   | 1           |
| Pending Hearing                           | 50     | 8                        | 21          | 9                | 6                 | 94          |
| Plead Per Agreement                       | 7      | 1                        | 2           |                  | 4                 | 14          |
| Pled Guilty                               |        | 1                        | 7           | 1                | 19                | 28          |
| Pled Guilty—Sentence Executed             | 1      | 1                        |             |                  |                   | 2           |
| Pled to Amended Charge                    | 2      |                          |             | 1                | 1                 | 4           |
| Referred to City Attorney                 | 1      | 2                        | 4           | 7                | 1                 | 14          |
| Referred to Other Jurisdiction            |        |                          |             | 1                |                   | 1           |
| Sentenced                                 |        |                          | 1           |                  |                   | 1           |
| Stay of Adjudication                      | 10     | 9                        | 21          | . 3              | 3                 | 46          |
| Stay of Execution                         | 3      | 8                        | 4           | 1                |                   | 15          |
| Stay of Imposition                        | 6      | 3                        | 2           |                  |                   | 11          |
| Transferred                               | 1      | 2                        | 3           |                  | 1                 | 7           |
| Under Review                              | 11     | 3                        | 9           | 40               | 4                 | 67          |
| Warrant- Issued                           | 10     | 6                        | 1           |                  |                   | 17          |
| Warrant- Requested                        | 1      |                          |             |                  |                   | 1           |
| Grand Total                               | 128    | 48                       | 129         | 124              | 70                | 499         |

Note: There is a section labeled no offense level due to the fact that there are cases that were not updated on MCAPS with an offense level such as those with citations.