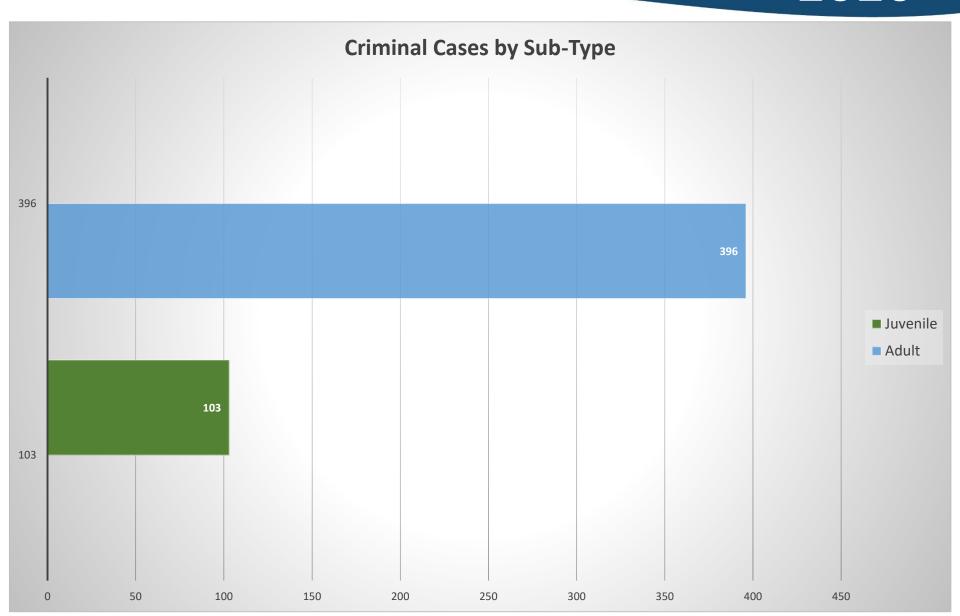

| Criminal            |     | Criminal            |     | Criminal            |     | Criminal            |     | Criminal            |     |
|---------------------|-----|---------------------|-----|---------------------|-----|---------------------|-----|---------------------|-----|
| Juvenile Cases      | 154 | Juvenile Cases      | 149 | Juvenile Cases      | 96  | Juvenile Cases      | 100 | Juvenile Cases      | 103 |
| Adult Cases         | 333 | Adult Cases         | 439 | Adult Cases         | 339 | Adult Cases         | 399 | Adult Cases         | 396 |
| Total<br>Defendants | 403 | Total<br>Defendants | 505 | Total<br>Defendants | 383 | Total<br>Defendants | 425 | Total<br>Defendants | 434 |