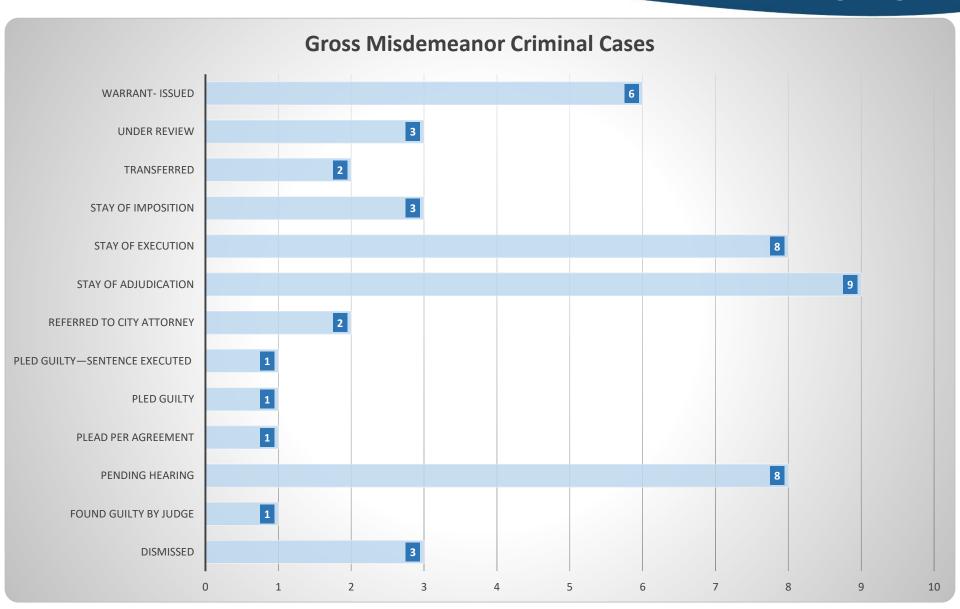

| For Cri                                   | mina   | Cases Open               | ed From 1/1 | /2020 through    | 12/31/2020        |             |
|-------------------------------------------|--------|--------------------------|-------------|------------------|-------------------|-------------|
| Count of Offense Level                    |        |                          |             |                  |                   |             |
|                                           | Felony | <b>Gross Misdemeanor</b> | Misdemeanor | No Offense Level | Petty Misdemeanor | Grand Total |
| Acquitted by Court Trial                  |        |                          |             |                  | 3                 | 3           |
| Adjudicated Delinquent                    | 1      |                          |             |                  |                   | 1           |
| Adjudicated Juvenile Petty Offender (JPO) | 1      |                          | 8           |                  | 3                 | 12          |
| Continued for Dismissal                   |        |                          | 2           |                  |                   | 2           |
| Declined Prosecution                      | 7      | '                        | 5           | 49               | 1                 | 62          |
| Dismissed                                 | 13     | 3                        | 23          | 8                | 11                | 58          |
| Diversion                                 |        |                          | 1           |                  |                   | 1           |
| Diversion Completed                       |        |                          |             | 1                |                   | 1           |
| Expunged/Sealed Criminal Record           |        |                          | 1           |                  |                   | 1           |
| Found Guilty By Judge                     |        | 1                        | 1           |                  | 5                 | 7           |
| Guilty by Non-Appearance                  |        |                          | 10          | 1                | 8                 | 19          |
| Opened by Mistake                         | 1      |                          | 2           | . 1              | 1                 | 5           |
| Other                                     | 1      |                          | 1           | . 2              |                   | 4           |
| Pending Further Investigation             | 1      |                          |             |                  |                   | 1           |
| Pending Hearing                           | 50     | 8                        | 21          | 9                | 6                 | 94          |
| Plead Per Agreement                       | 7      | 1                        | 2           |                  | 4                 | 14          |
| Pled Guilty                               |        | 1                        | 7           | 1                | 19                | 28          |
| Pled Guilty—Sentence Executed             | 1      | 1                        |             |                  |                   | 2           |
| Pled to Amended Charge                    | 2      |                          |             | 1                | 1                 | 4           |
| Referred to City Attorney                 | 1      | 2                        | 4           | 7                | 1                 | 14          |
| Referred to Other Jurisdiction            |        |                          |             | 1                |                   | 1           |
| Sentenced                                 |        |                          | 1           |                  |                   | 1           |
| Stay of Adjudication                      | 10     | 9                        | 21          | . 3              | 3                 | 46          |
| Stay of Execution                         | 3      | 8                        | 4           | 1                |                   | 15          |
| Stay of Imposition                        | 6      | 3                        | 2           |                  |                   | 11          |
| Transferred                               | 1      | 2                        | 3           |                  | 1                 | 7           |
| Under Review                              | 11     | 3                        | 9           | 40               | 4                 | 67          |
| Warrant- Issued                           | 10     | 6                        | 1           |                  |                   | 17          |
| Warrant- Requested                        | 1      |                          |             |                  |                   | 1           |
| Grand Total                               | 128    | 48                       | 129         | 124              | 70                | 499         |