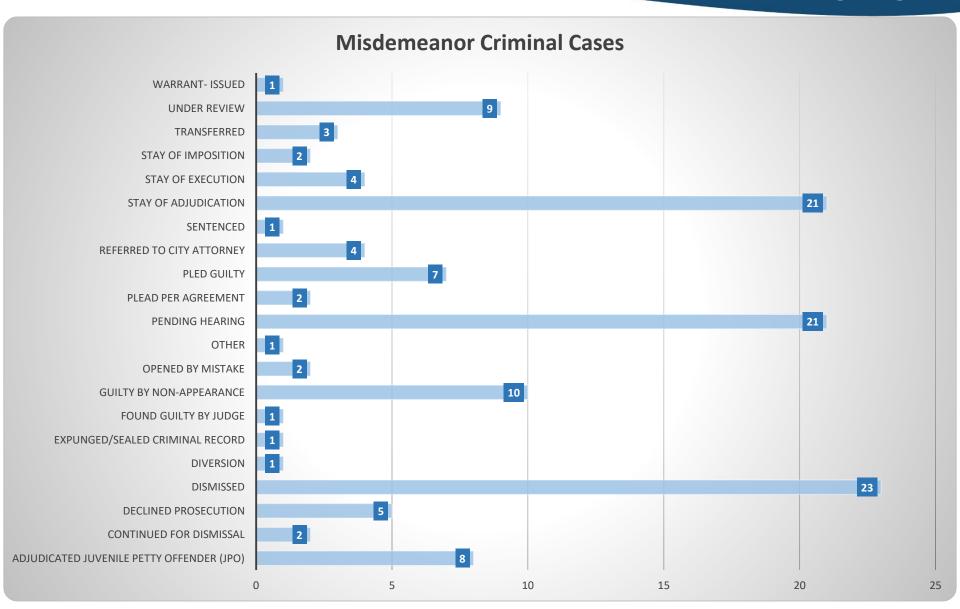

| For Cri                                   | mina   | Cases Open               | ed From 1/1 | /2020 through    | 12/31/2020        |             |
|-------------------------------------------|--------|--------------------------|-------------|------------------|-------------------|-------------|
| Count of Offense Level                    |        |                          |             |                  |                   |             |
|                                           | Felony | <b>Gross Misdemeanor</b> | Misdemeanor | No Offense Level | Petty Misdemeanor | Grand Total |
| Acquitted by Court Trial                  |        |                          |             |                  | 3                 | 3           |
| Adjudicated Delinquent                    | 1      |                          |             |                  |                   | 1           |
| Adjudicated Juvenile Petty Offender (JPO) | 1      |                          | 8           |                  | 3                 | 12          |
| Continued for Dismissal                   |        |                          | 2           |                  |                   | 2           |
| Declined Prosecution                      | 7      | '                        | 5           | 49               | 1                 | 62          |
| Dismissed                                 | 13     | 3                        | 23          | 8                | 11                | 58          |
| Diversion                                 |        |                          | 1           |                  |                   | 1           |
| Diversion Completed                       |        |                          |             | 1                |                   | 1           |
| Expunged/Sealed Criminal Record           |        |                          | 1           |                  |                   | 1           |
| Found Guilty By Judge                     |        | 1                        | 1           |                  | 5                 | 7           |
| Guilty by Non-Appearance                  |        |                          | 10          | 1                | 8                 | 19          |
| Opened by Mistake                         | 1      |                          | 2           | . 1              | 1                 | 5           |
| Other                                     | 1      |                          | 1           | . 2              |                   | 4           |
| Pending Further Investigation             | 1      |                          |             |                  |                   | 1           |
| Pending Hearing                           | 50     | 8                        | 21          | 9                | 6                 | 94          |
| Plead Per Agreement                       | 7      | 1                        | 2           |                  | 4                 | 14          |
| Pled Guilty                               |        | 1                        | 7           | 1                | 19                | 28          |
| Pled Guilty—Sentence Executed             | 1      | 1                        |             |                  |                   | 2           |
| Pled to Amended Charge                    | 2      |                          |             | 1                | 1                 | 4           |
| Referred to City Attorney                 | 1      | 2                        | 4           | 7                | 1                 | 14          |
| Referred to Other Jurisdiction            |        |                          |             | 1                |                   | 1           |
| Sentenced                                 |        |                          | 1           |                  |                   | 1           |
| Stay of Adjudication                      | 10     | 9                        | 21          | . 3              | 3                 | 46          |
| Stay of Execution                         | 3      | 8                        | 4           | 1                |                   | 15          |
| Stay of Imposition                        | 6      | 3                        | 2           |                  |                   | 11          |
| Transferred                               | 1      | 2                        | 3           |                  | 1                 | 7           |
| Under Review                              | 11     | 3                        | 9           | 40               | 4                 | 67          |
| Warrant- Issued                           | 10     | 6                        | 1           |                  |                   | 17          |
| Warrant- Requested                        | 1      |                          |             |                  |                   | 1           |
| Grand Total                               | 128    | 48                       | 129         | 124              | 70                | 499         |

Note: There is a section labeled no offense level due to the fact that there are cases that were not updated on MCAPS with an offense level such as those with citations.