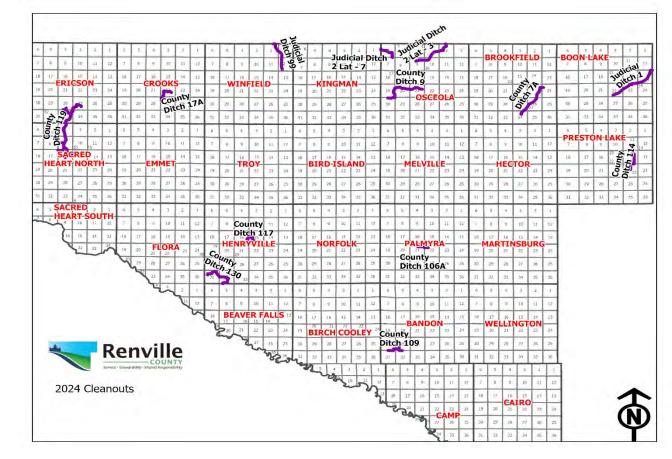

### 2024 Ditch Cleaning

13 ditches spot cleaned

Around 156,964ft Total

29.7 miles

8.3 miles scheduled for 2025

## Cleaning Continued

Short sections of Cleaning on:

- CD 9
- Osceola Section 21
- CD 119
  - Sacred Heart North sections 16, 9 & 4, Ericson Sections 33, 28 & 27
- CD 106 A
  - Palmyra Sections 21 & 22
- CD 109
  - Bandon Sections 29 & 30
- CD 114
  - Preston Lake Sections 14 & 23
- JD 2 Lat 7
  - Osceola 6
- JD 99
  - Winfield Sections 1, 2, & 12
- CD 130
  - Henryville Sections 31& 32
- JD 2 Lat 3
  - Osceola Sections 2, 3, 9 & 10

- CD 17 A
  - Henryville Sections 15 & 16
- JD 1
  - Preston Lake Sections 13, 22 & 23
  - CD 7A
    - Brookfield Sections 23, 26, 27, & 34