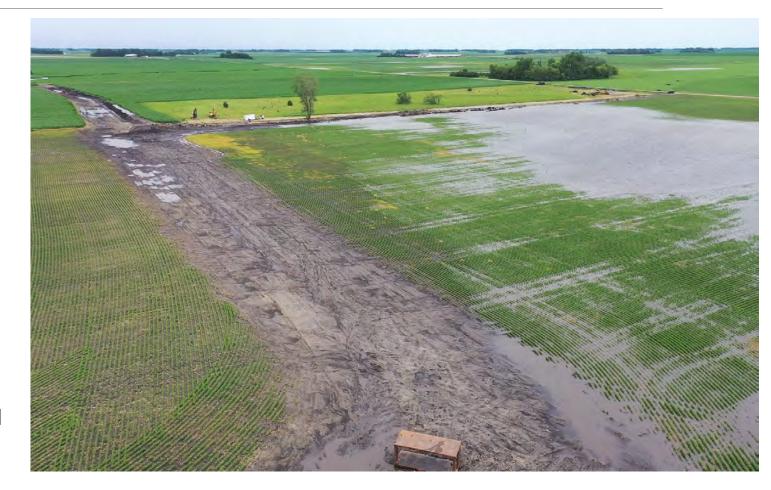

ecision







#### 2024 Nuisance Beaver

#### 27 Beaver Dams

84 Beavers trapped between six trappers

Trapping Fees - \$6,275

Dam Removal Cost - \$17,820.50

Drainage Department utilized Polaris ranger winch and hook to removed one dam saving \$500 for the ditch system





## 2025 Tree Spraying





#### Redeterminations

Started with 151 Systems

In 2025 we plan to complete

• CD 70, CD 51, CD 103, CD 65, CD 66 and JD 7

Leaves us with 5 remaining systems





### Major Repairs and Improvements (2024-2025)

#### Repairs

- CD 77
- CD 59 Water Quality and Repair
  - Anticipated Hearing in March

#### Improvements

- JD 15 Branch O56
- JD 15 Branch M37
- JD 15 Lateral V Branch C
- JD 11 H2 & H3
- CD 59 Main, Branch C, Branch 309
- CD 59 Branch B
- County Ditch 35A Petition for Lateral





#### County Ditch 77 Cleaning and Pump Repair





## County Ditch 59 Water Quality and Storage Repair





### Judicial Ditch 15 Branch O56 Improvement





### Judicial Ditch 15 Branch M37 Improvement





JD 15 Br-37 Tile Main and Tile Branch Overview Judicial Ditch 15 Existing Tile Lines



### Judicial Ditch 15 Lateral V Branch C Improvement





Exhibit A

Legend Judicial Ditch 15 JD 15 Br-C Tile Tax Parcel Quarter Quarter



#### County Ditch 59 Improvement of Main Ditch, Branch C, & 309





#### County Ditch 59 Improvement of Main Ditch, Branch C, & 309 - Continued





#### County Ditch 59 Improvement of Main Ditch, Branch C, & 309 - Continued





### County Ditch 59 Improvement of Main Ditch, Branch C, & 309 Improvement







#### County Ditch 59 Branch B Improvement



##