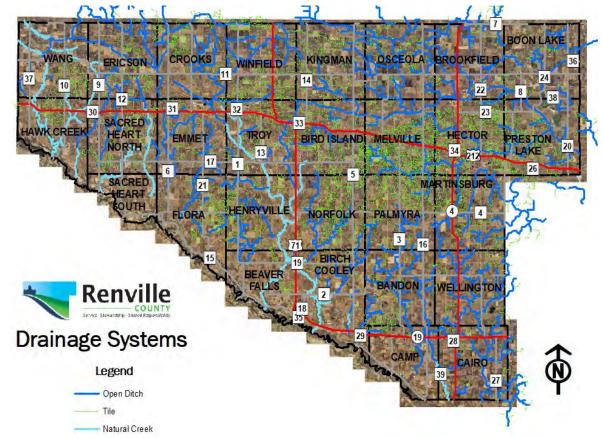

#### Renville County Drainage Systems

Renville County Manages

- 119 Systems
- 681 Miles of Open Ditch
- 1297 Miles of County Tile

Judicial Ditch 15 is our largest system

- 56 Miles of Open Ditch
- 428 Miles of Tile