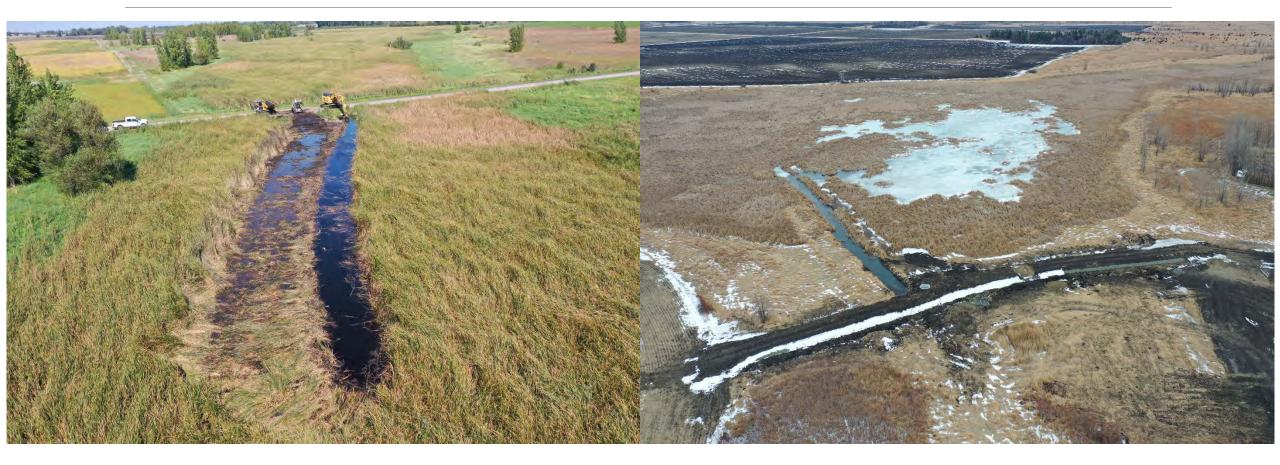

eaver Dams

84 Beavers trapped between six trappers

Trapping Fees - \$6,275

Dam Removal Cost - \$17,820.50

Drainage Department utilized Polaris ranger winch and hook to removed one dam saving \$500 for the ditch system





## 2025 Tree Spraying





#### Redeterminations

Started with 151 Systems

In 2025 we plan to complete

• CD 70, CD 51, CD 103, CD 65, CD 66 and JD 7

Leaves us with 5 remaining systems





### Major Repairs and Improvements (2024-2025)

#### Repairs

- CD 77
- CD 59 Water Quality and Repair
  - Anticipated Hearing in March

#### Improvements

- JD 15 Branch O56
- JD 15 Branch M37
- JD 15 Lateral V Branch C
- JD 11 H2 & H3
- CD 59 Main, Branch C, Branch 309
- CD 59 Branch B
- County Ditch 35A Petition for Lateral





#### County Ditch 77 Cleaning and Pump Repair





## County Ditch 59 Water Quality and Storage Repair





### Judicial Ditch 15 Branch O56 Improvement





### Judicial Ditch 15 Branch M37 Improvement





JD 15 Br-37 Tile Main and Tile Branch Overview Judicial Ditch 15 Existing Tile Lines



### Judicial Ditch 15 Lateral V Branch C Improvement





Exhibit A

Legend Judicial Ditch 15 JD 15 Br-C Tile Tax Parcel Quarter Quarter



#### County Ditch 59 Improvement of Main Ditch, Branch C, & 309





#### County Ditch 59 Improvement of Main Ditch, Branch C, & 309 - Continued





#### County Ditch 59 Improvement of Main Ditch, Branch C, & 309 - Continued





### County Ditch 59 Improvement of Main Ditch, Branch C, & 309 Improvement







#### County Ditch 59 Branch B Improvement



## Judicial Ditch 11 Branch H-2 and H-3 Improvement