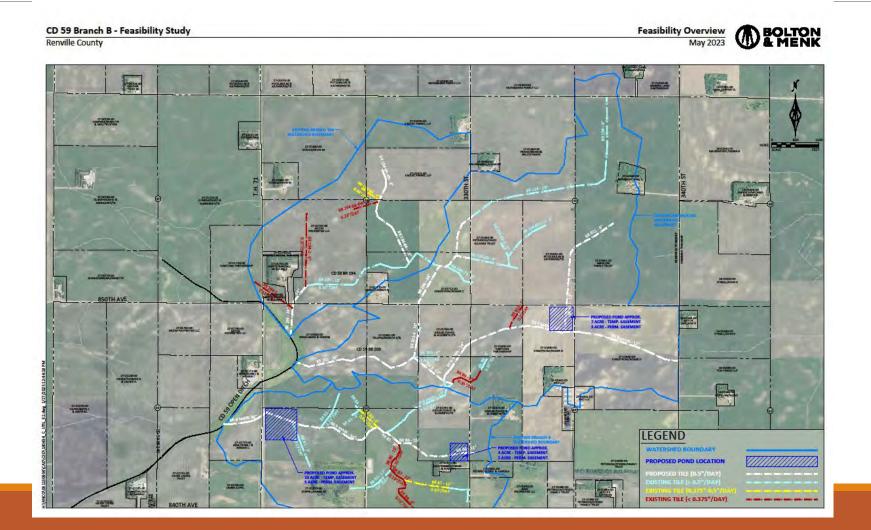

al





#### County Ditch 77 Cleaning and Pump Repair





## County Ditch 59 Water Quality and Storage Repair





### Judicial Ditch 15 Branch O56 Improvement





### Judicial Ditch 15 Branch M37 Improvement





JD 15 Br-37 Tile Main and Tile Branch Overview Judicial Ditch 15 Existing Tile Lines



### Judicial Ditch 15 Lateral V Branch C Improvement





Exhibit A

Legend Judicial Ditch 15 JD 15 Br-C Tile Tax Parcel Quarter Quarter



#### County Ditch 59 Improvement of Main Ditch, Branch C, & 309





#### County Ditch 59 Improvement of Main Ditch, Branch C, & 309 - Continued





#### County Ditch 59 Improvement of Main Ditch, Branch C, & 309 - Continued





### County Ditch 59 Improvement of Main Ditch, Branch C, & 309 Improvement







#### County Ditch 59 Branch B Improvement



## Judicial Ditch 11 Branch H-2 and H-3 Improvement





#### County Ditch 35A Petition for Lateral





#### Renville County Inspection Reports

Inspection Reports for County Ditch 35A, 39, 45, 46, 73, 85A, 92, 112, 113B, 117, 120, 124, 125, 127, 130, 138, & 142

Questions?

Motion to approve/ratify the inspection reports as presented.



#### Drainage Department

Government Services Center 105 South 5th Street - Suite 319 - Olivia, MN 56277 Office: 320-523-3759 - Fax: 320-523-3755 www.renvillecountymn.com

#### Drainage System Inspection Report

| Drainage System:          | County Ditch 112 |                     |
|---------------------------|------------------|---------------------|
| Inspection Date:          | 2024-06-11       |                     |
| Next Inspection Date:     | 2