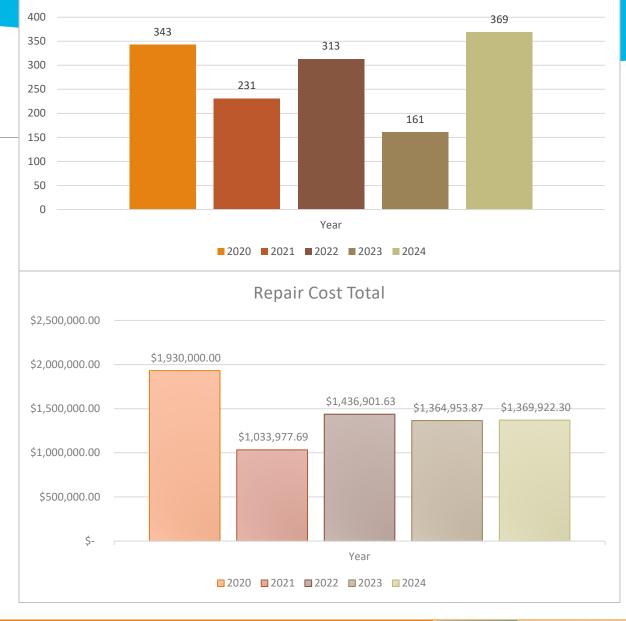

#### Drainage Repairs

369 repairs in 2024

• Rusted Pipes, Washouts, Bank Slides, Tile Repairs, Beaver Dams, Etc.

Total \$1,369,922.30 spent