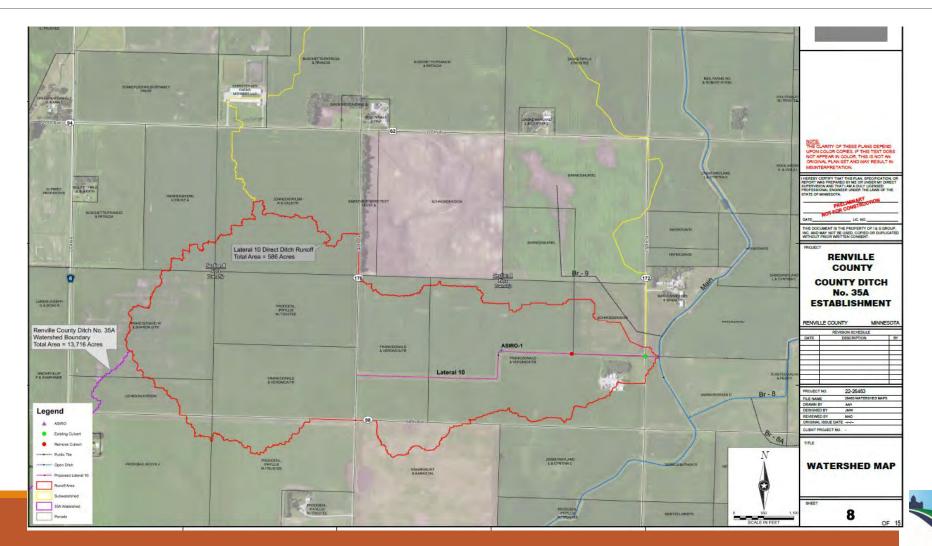

Repair





### Judicial Ditch 15 Branch O56 Improvement





### Judicial Ditch 15 Branch M37 Improvement





JD 15 Br-37 Tile Main and Tile Branch Overview Judicial Ditch 15 Existing Tile Lines



### Judicial Ditch 15 Lateral V Branch C Improvement





Exhibit A

Legend Judicial Ditch 15 JD 15 Br-C Tile Tax Parcel Quarter Quarter



#### County Ditch 59 Improvement of Main Ditch, Branch C, & 309





#### County Ditch 59 Improvement of Main Ditch, Branch C, & 309 - Continued





#### County Ditch 59 Improvement of Main Ditch, Branch C, & 309 - Continued





### County Ditch 59 Improvement of Main Ditch, Branch C, & 309 Improvement







#### County Ditch 59 Branch B Improvement



## Judicial Ditch 11 Branch H-2 and H-3 Improvement





#### County Ditch 35A Petition for Lateral





#### Renville County Inspection Reports

Inspection Reports for County Ditch 35A, 39, 45, 46, 73, 85A, 92, 112, 113B, 117, 120, 124, 125, 127, 130, 138, & 142

Questions?

Motion to approve/ratify the inspection reports as presented.



#### Drainage Department

Government Services Center 105 South 5th Street - Suite 319 - Olivia, MN 56277 Office: 320-523-3759 - Fax: 320-523-3755 www.renvillecountymn.com

#### Drainage System Inspection Report

| Drainage System:          | County Ditch 112 |                     |
|---------------------------|------------------|---------------------|
| Inspection Date:          | 2024-06-11       |                     |
| Next Inspection Date:     | 2029             |                     |
| Inspection Completed By:  | Shane Bruns      |