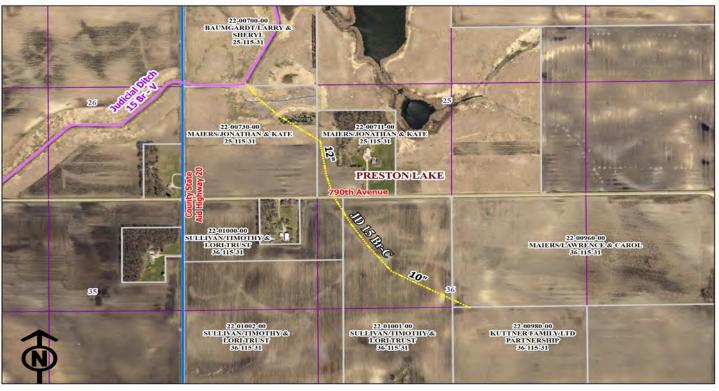

### Judicial Ditch 15 Lateral V Branch C Improvement

Exhibit A

Legend Judicial Ditch 15 JD 15 Br-C Tile Tax Parcel Quarter Quarter