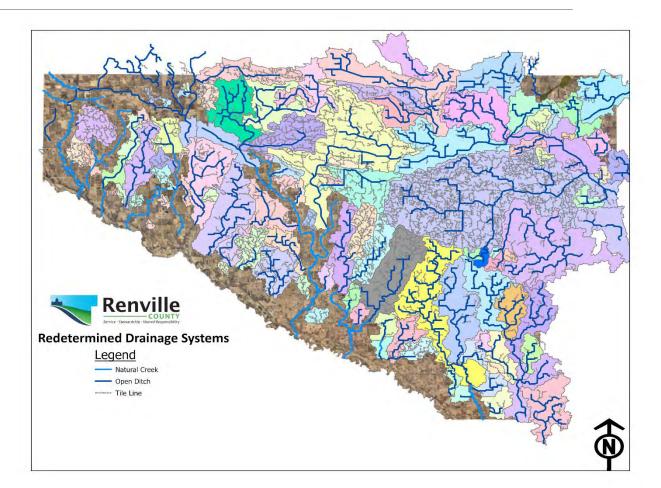

#### Redeterminations

Started with 151 Systems

In 2025 we plan to complete

• CD 70, CD 51, CD 103, CD 65, CD 66 and JD 7

Leaves us with 5 remaining systems