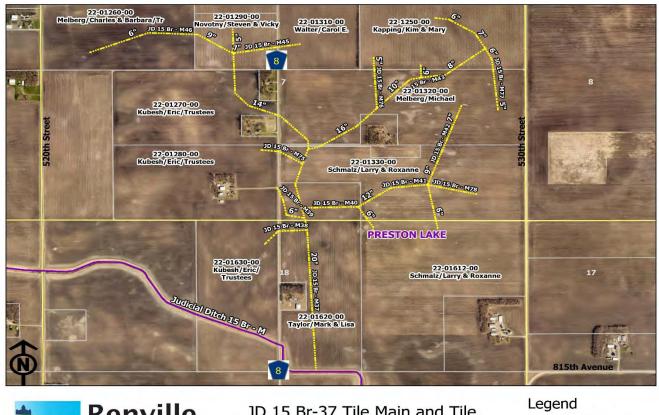

### Judicial Ditch 15 Branch M37 Improvement

JD 15 Br-37 Tile Main and Tile Branch Overview Judicial Ditch 15 Existing Tile Lines