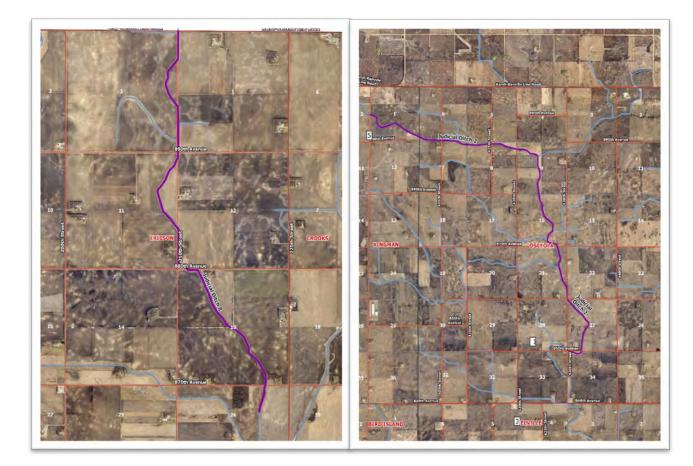

# 2024 Drainage Department Recap and Look Ahead



#### Renville County Drainage Systems

Renville County Manages

- 119 Systems
- 681 Miles of Open Ditch
- 1297 Miles of County Tile

Judicial Ditch 15 is our largest system

- 56 Miles of Open Ditch
- 428 Miles of Tile





#### Drainage Repairs



369 repairs in 2024

• Rusted Pipes, Washouts, Bank Slides, Tile Repairs, Beaver Dams, Etc.

Total \$1,369,922.30 spent





### 2024 Inspections

18 total systems inspected

112.6 miles of open ditch

59 recorded repairs

Documented

- 18 buffer noncompliance
- 17 noxious weed areas
- 2 tree spray areas





#### Inspection Maps





### 2024 Ditch Cleaning

13 ditches spot cleaned

Around 156,964ft Total

29.7 miles

8.3 miles scheduled for 2025







## Cleaning Continued

Short sections of Cleaning on:

- CD 9
- Osceola Section 21
- CD 119
  - Sacred Heart North sections 16, 9 & 4, Ericson Sections 33, 28 & 27
- CD 106 A
  - Palmyra Sections 21 & 22
- CD 109
  - Bandon Sections 29 & 30
- CD 114
  - Preston Lake Sections 14 & 23
- JD 2 Lat 7
  - Osceola 6
- JD 99
  - Winfield Sections 1, 2, & 12
- CD 130
  - Henryville Sections 31& 32
- JD 2 Lat 3
  - Osceola Sections 2, 3, 9 & 10

- CD 17 A
  - Henryville Sections 15 & 16
- JD 1
  - Preston Lake Sections 13, 22 & 23
  - CD 7A
    - Brookfield Sections 23, 26, 27, & 34





#### 2024 FEMA Repairs

Flood Damage: 90 repairs applied for assistance

FEMA Declaration: June 16<sup>th</sup> – July 4<sup>th</sup>

Damages totaled \$488,330

FEMA denied assistance and Renville County has ap