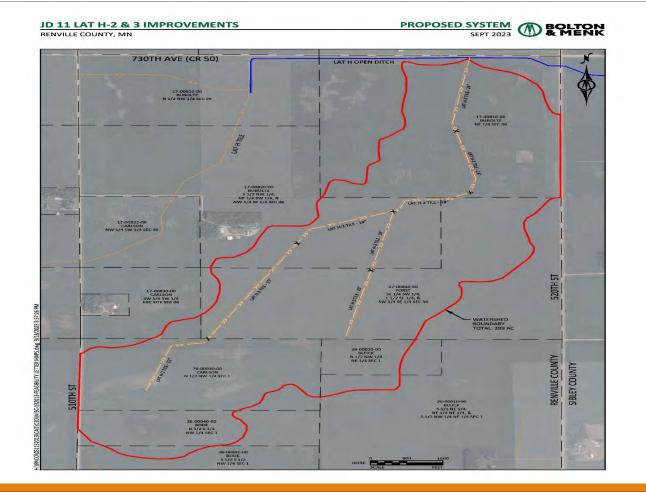

## County Ditch 59 Water Quality and Storage Repair





### Judicial Ditch 15 Branch O56 Improvement





### Judicial Ditch 15 Branch M37 Improvement





JD 15 Br-37 Tile Main and Tile Branch Overview Judicial Ditch 15 Existing Tile Lines



### Judicial Ditch 15 Lateral V Branch C Improvement





Exhibit A

Legend Judicial Ditch 15 JD 15 Br-C Tile Tax Parcel Quarter Quarter



#### County Ditch 59 Improvement of Main Ditch, Branch C, & 309





#### County Ditch 59 Improvement of Main Ditch, Branch C, & 309 - Continued





#### County Ditch 59 Improvement of Main Ditch, Branch C, & 309 - Continued





### County Ditch 59 Improvement of Main Ditch, Branch C, & 309 Improvement







#### County Ditch 59 Branch B Improvement



## Judicial Ditch 11 Branch H-2 and H-3 Improvement





#### County Ditch 35A Petition for Lateral





#### Renville County Inspection Reports

Inspection Reports for County Ditch 35A, 39, 45, 46, 73, 85A, 92, 112, 113B, 117, 120, 124, 125, 127, 130, 138, & 142

Questions?

Motion to approve/ratify the inspection reports as presented.



#### Drainage Department

Government Services Center 105 South 5th Street - Suite 319 - Olivia, MN 56277 Office: 320-523-3759 - Fax: 320-523-3755 www.renvillecountymn.com

#### Drainage System Inspection Report

| Drainage System:          | County Ditch 112 |                     |
|---------------------------|------------------|---------------------|
| Inspection Date:          | 2024-06-11       |                     |
| Next Inspection Date:     | 2029             |                     |
| Inspection Co