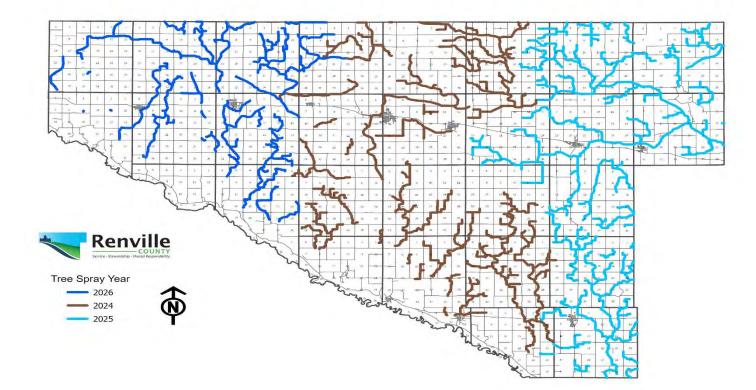

& 23
  - CD 7A
    - Brookfield Sections 23, 26, 27, & 34





#### 2024 FEMA Repairs

Flood Damage: 90 repairs applied for assistance

FEMA Declaration: June 16<sup>th</sup> – July 4<sup>th</sup>

Damages totaled \$488,330

FEMA denied assistance and Renville County has appealed the decision







#### 2023 FEMA Repairs

Flood Damage: 9 repairs applied for assistance FEMA Declaration: April 23<sup>rd</sup> Damages totaled \$50,000 FEMA denied assistance and Renville County has appealed the decision







#### 2024 Nuisance Beaver

#### 27 Beaver Dams

84 Beavers trapped between six trappers

Trapping Fees - \$6,275

Dam Removal Cost - \$17,820.50

Drainage Department utilized Polaris ranger winch and hook to removed one dam saving \$500 for the ditch system





## 2025 Tree Spraying





#### Redeterminations

Started with 151 Systems

In 2025 we plan to complete

• CD 70, CD 51, CD 103, CD 65, CD 66 and JD 7

Leaves us with 5 remaining systems





### Major Repairs and Improvements (2024-2025)

#### Repairs

- CD 77
- CD 59 Water Quality and Repair
  - Anticipated Hearing in March

#### Improvements

- JD 15 Branch O56
- JD 15 Branch M37
- JD 15 Lateral V Branch C
- JD 11 H2 & H3
- CD 59 Main, Branch C, Branch 309
- CD 59 Branch B
- County Ditch 35A Petition for Lateral





#### County Ditch 77 Cleaning and Pump Repair





## County Ditch 59 Water Quality and Storage Repair





### Judicial Ditch 15 Branch O56 Improvement





### Judicial Ditch 15 Branch M37 Improvement





JD 15 Br-37 Tile Main and Tile Branch Overview Judicial Ditch 15 Existing Tile Lines



#