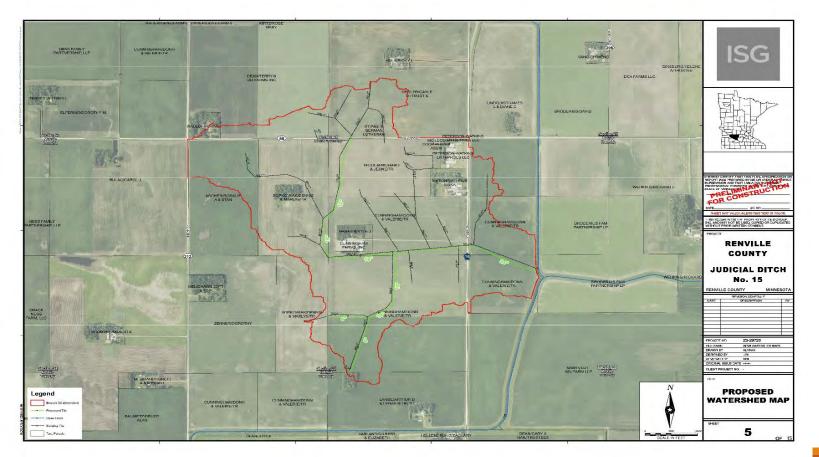

#### Renville County Drainage Systems

Renville County Manages

- 119 Systems
- 681 Miles of Open Ditch
- 1297 Miles of County Tile

Judicial Ditch 15 is our largest system

- 56 Miles of Open Ditch
- 428 Miles of Tile