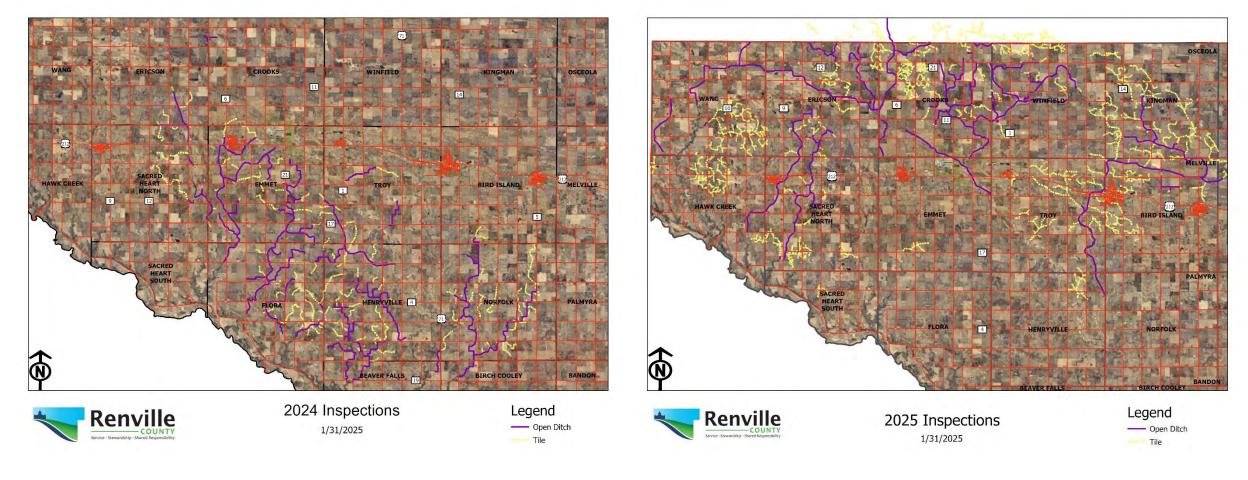

### 2024 Inspections

18 total systems inspected

112.6 miles of open ditch

59 recorded repairs

Documented

- 18 buffer noncompliance
- 17 noxious weed areas
- 2 tree spray areas

#### Inspection Maps