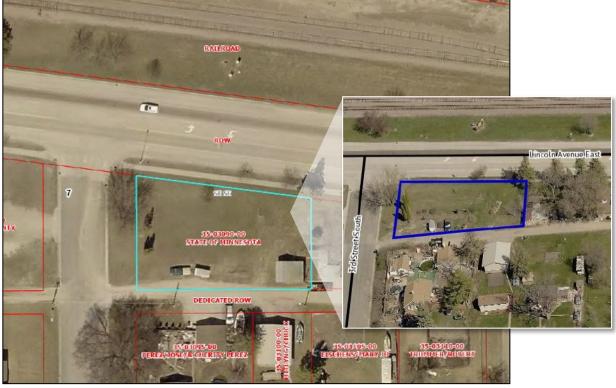

## Parcel ID 35-03090-00

Legal Description: PETERSON'S 2ND ADD LOTS 3 & 4 BLK 9 -EX MN DOT PARCEL #57-

Property Address: 101 3rd Street S, Olivia, MN 56277

Estimated Market Value (2025): \$9,100

Starting Bid: \$843.38

| PARCEL 35-03090-00                                                                                                                                                                                                                                                                                                                             |                        | DLIVIA CITY            | 2534 BOLD P                                                                                                                      | UBLIC SCHOOL |  |
|------------------------------------------------------------------------------------------------------------------------------------------------------------------------------------------------------------------------------------------------------------------------------------------------------------------------------------------------|------------------------|------------------------|----------------------------------------------------------------------------------------------------------------------------------|--------------|--|
| Primary TaxpayerSTATE OF MINNESOTAC/O RENVILLE COUNTY AUDITOR500 E DEPUE AVE - STE 202OLIVIAMN 56277                                                                                                                                                                                                                                           |                        |                        | Legal Description<br>PETERSON'S 2ND ADD<br>LOTS 3 & 4 BLK 9 -EX MN DOT PARCEL #57-                                               |              |  |
| Property Classification                                                                                                                                                                                                                                                                                                                        |                        | Property Address       |                                                                                                                                  | Lake #       |  |
| STATE PROPERTY                                                                                                                                                                                                                                                                                                                                 |                        | 101 3RD ST S 56277     |                                                                                                                                  |              |  |
| Estimated Market Value<br>Exempt Wetlands/Native Prarie<br>Green Acres Value Def.<br>Rural Pres. Value Deferred<br>Plat Deferement<br>JOBZ Amount Exempted<br>This Old House Exclusion<br>Dis Vets Mkt. Value Excl.<br>Homestead Mkt. Value Excl.<br>Taxable Market Value<br>New Improvements included in Est. Mkt.<br>Referendum Market Value |                        | 9,100<br>9,100         | PRIMARY<br>Condition<br>Type<br># of Units<br>Total Sq Ft<br>Year Built<br>Year Remdl<br>Air Cond<br>Lot 1<br>Lot 2<br>Lot Sq Ft | N<br>89x150  |  |
|                                                                                                                                                                                                                                                                                                                                                | EM<br>DT TYPE<br>ARAGE | TYPE<br>FF<br>DETACHED | <b>QUANT/SF</b><br>89.00<br>384.00                                                                                               | CER          |  |
| Totals<br>LAND 8,900 BU                                                                                                                                                                                                                                                                                                                        |                        | BUILDINGS 200          |                                                                                                                                  | TOTAL 9,100  |  |